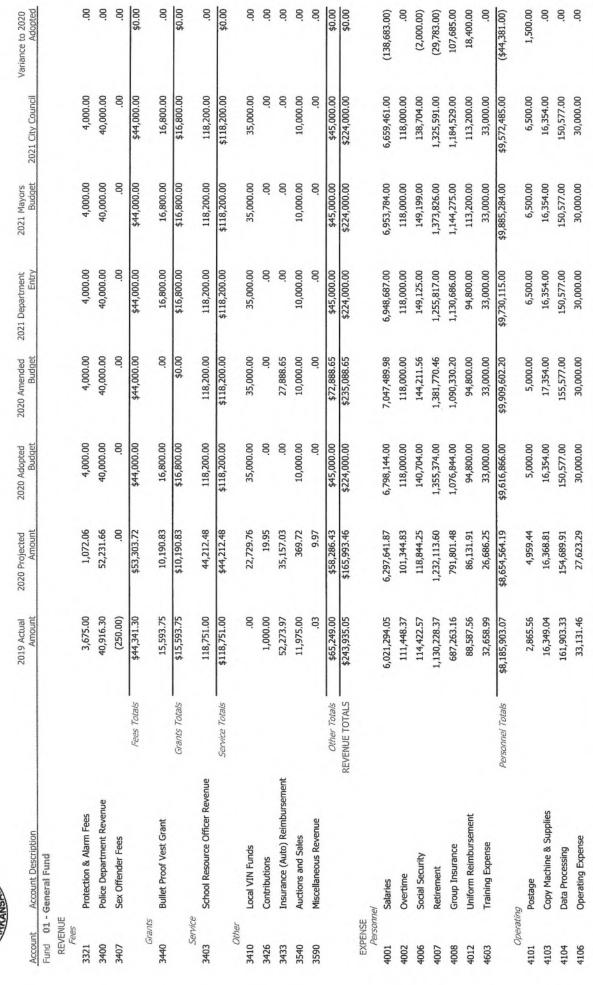

nd 01 - General Fund G/L Account EXPENSES

| \$23,214.00                                 | \$197,976.00                | \$197,976.00                  | \$197,976.00    | \$197,976.00 |
|---------------------------------------------|-----------------------------|-------------------------------|-----------------|--------------|
| 8                                           | 20                          | 20                            | 20              | 20           |
| Transactions                                | Transactions                | Transactions                  | Transactions    | Transactions |
| Sub-Department 604 - Fire Prevention Totals | Department 06 - Fire Totals | Fund 01 - General Fund Totals | EXPENSES Totals | Grand Totals |

### Police Department

Budget Year 2021





### SEAL OF THE SEAL O

| NA N | ARKANSPS                                                 |                       |                          |                        |                        |                          |                       |                   |                             |
|------------------------------------------|----------------------------------------------------------|-----------------------|--------------------------|------------------------|------------------------|--------------------------|-----------------------|-------------------|-----------------------------|
| Account                                  | Account Description                                      | 2019 Actual<br>Amount | 2020 Projected<br>Amount | 2020 Adopted<br>Budget | 2020 Amended<br>