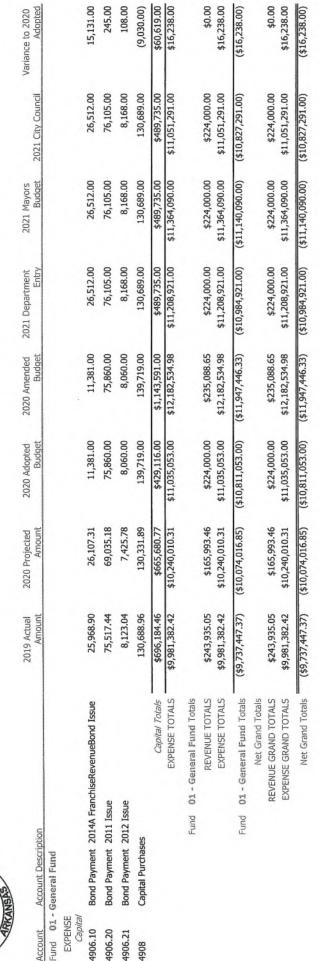

| 604,475.00             | 00                       | 00                    | 00.               | 00.                         |
| 4905                                     | Purchases-Mach & Equipment                               | 278,714.15            | 116,673.00               | 8,000.00               | 118,000.00             | 8,000.00                 | 8,000.00              | 8,000.00          | 00:                         |
|                                          |                                                          |                       |                          |                        |                        |                          |                       |                   |                             |

Page 2 of 3

### Police Department

Budget Year 2021



4908



City of Pine Bluff Police Department - Unifo. 2021 Salary Budget

| Position        | postardy | Podinorpod | lacrosco | Annual    | uoliday | Certificate | College | Longevity | 2021         |              | _          | 7701 20 | 7701 20k life insurance |
|-----------------|----------|------------|----------|-----------|---------|-------------|---------|-----------|--------------|--------------|------------|---------|-------------------------|
|                 | Page Bay | Requested  | to Base  | Longevity | Poulday | Ag          | kay     | & Holiday | City Council | and discount |            |         | Group                   |
| Chiof           | Dase Pay | Dase Pay   | to pase  | A020      | ray     | 000         | 720     | Pay       | Budget       | Medic        | Retir