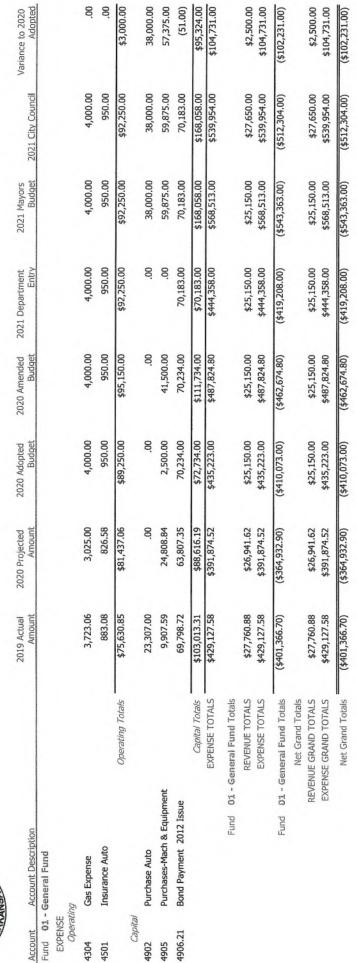

| 3,000.00     | 3,000.00     | 3,000.00         | 3,000.00     | 3,000.00          | 00.              |
| 4301                 | Telephone Expense              |                  | 3,302.90     | 3,238.59     | 3,000.00     | 3,000.00     | 3,000.00         | 3,000.00     | 3,000.00          | 00.              |
| 4302                 | Electric Expense               |                  | 16,286.82    | 13,988.10    | 17,500.00    | 17,500.00    | 17,500.00        | 17,500.00    | 17,500.00         | 00.              |
| 4303                 | Water Expense                  |                  | 8 774 37     | 0 270 01     | 44 000 00    | 00000        |                  |              |                   |                  |

Page 1 of 2

## Animal Control Department

Budget Year 2021





| Position                         | 2020<br>Actual<br>Rate | 2020<br>Approved<br>Salary | 2020<br>Annual<br>Salary | 2021<br>Request<br>Salary | Salary<br>B(W) | 2021<br>City Council<br>Budget | Salary<br>B(W) | Per Cent<br>Increase | Social<br>Security | Retirement | Retr % | 7641 10k life insurance<br>7698 20k life insurance<br><b>Group</b><br>Insurance | 9 9 |
|----------------------------------|------------------------|----------------------------|--------------------------|---------------------------|----------------|--------------------------------|----------------|----------------------|--------------------|------------|--------|---------------------------------------------------------------------------------|-----|
| Director                         | 19.81                  |