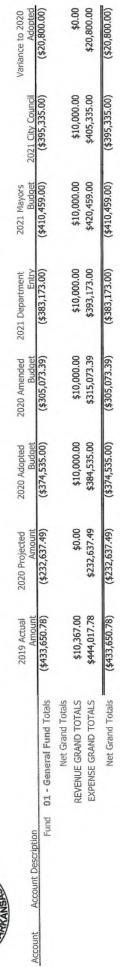

|                        |                                             |              |                   |                  |
|                      | REV                                   | REVENUE TOTALS           | \$10,367.00           | \$0.00                   | \$10,000.00            | \$10,000.00            | \$10,000.00                                 | \$10,000.00  | \$10,000.00       | \$0.00           |
|                      | EXP                                   | EXPENSE TOTALS           | \$444,017.78          | \$232,637.49             | \$384,535.00           | \$315,0/3.39           | \$393,173.00                                | \$420,459.00 | \$405,335.00      | \$20,800.00      |

Page 1 of 2

# **Human Resources Department**

Budget Year 2021





### City of Pine Bluff Human Resources Department 2021 Salary Budget

|                            | 2020           | 2020               | 2020             | 2021              |                | 2021                   |                |                      |                    |            |        | 7641 10k life insurance<br>7698 20k life insurance |
|----------------------------|----------------|--------------------|------------------|-------------------|----------------|------------------------|----------------|----------------------|--------------------|------------|--------|----------------------------------------------------|
| Position                   | Actual<br>Rate | Approved<br>Salary | Annual<br>Salary | Request<br>Salary | Salary<br>B(W) | City Council<br>Budget | Sala