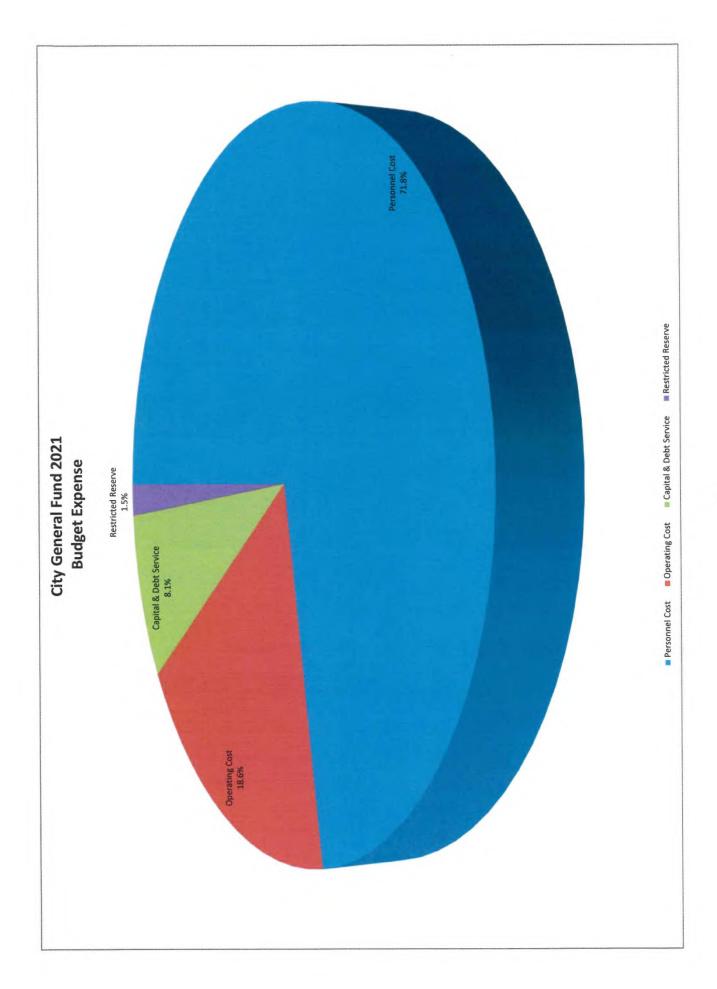

55.194 \$ 12.59% \$7,223,489 \$6,308,784 \$7,126,001 \$6,239,193 2016 7,003,503 6,059,406 13,062,909 0,92% 5,975,157 2015 6,938,511 6,005,317 12,943,828 1.27% \$2,003,503 6,059,406 2014 6,947,176 \$ 5,834,208 \$ 12,781,384 \$ 0.45% 
 2006
 2009
 2010
 2011
 2012
 2013

 \$ 7,489,559
 \$ 7,145,001
 \$ 7,146,807
 \$ 6,915,378
 \$ 6,986,105

 \$ 6,289,435
 \$ 6,074,033
 \$ 6,441,335
 \$ 5,841,905
 \$ 5,778,284
 \$ 5,586,397

 \$ 13,758,994
 \$ 13,387,279
 \$ 13,586,336
 \$ 12,360,772
 \$ 12,893,662
 \$ 12,446,03
 \$6,005,317 \$5,834,208 \$5,858,397 \$6,915,378 \$5,778,284 City of Pine Bluff Sales Tax History \$7,108,867 \$5,841,905 \$7,313,246 Sales Tax Charted City Sales Tax County Sales Tax Total Sales Tax \$7,000,000 \$8,500,000 \$8,000,000 \$7,500,000 \$6,500,000 \$6,000,000 \$5,500,000









| Figure   Account Description   Account Des   | 1        | TANANA                                                |                       |                          |                        |                        |                          |                                         |                                         |                             |
|-------------------------------------------------------------------------------------------------------------------------------------------------------------------------------------------------------------------------------------------------------------------------------------------------------------------------------------------------------------------------------------------------------------------------------------------------