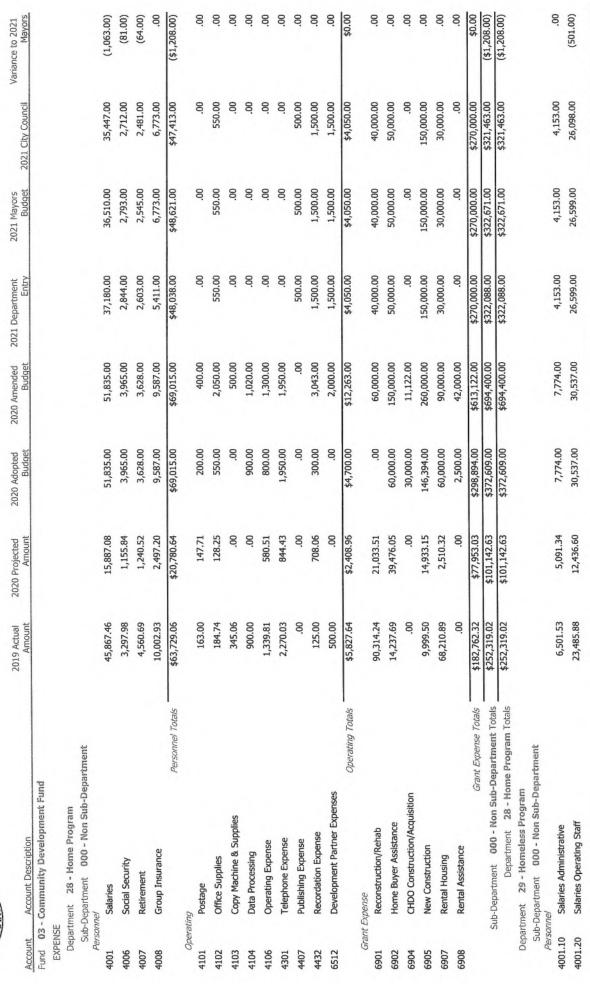

| Department 27 - CD Projects Totals                    | \$514,391.79          | \$599,534.13             | \$653,661.00           | \$1,452,661.00         | \$722,896.00             | \$717,269.00          | \$702,595.00      | (\$14,674.00)              |

# **Budget Worksheet Report**

Budget Year 2021







| NE NE                | APKANSAS                                         |                  |                       |                          |                        |                        |                          |                       |                   |                            |
|----------------------|--------------------------------------------------|------------------|-----------------------|--------------------------|------------------------|------------------------|--------------------------|-----------------------|-------------------|----------------------------|
| Account              | Account Description                              |                  | 2019 Actual<br>Amount | 2020 Projected<br>Amount | 2020 Adopted<br>Budget | 2020 Amended<br>Budget | 2021 D