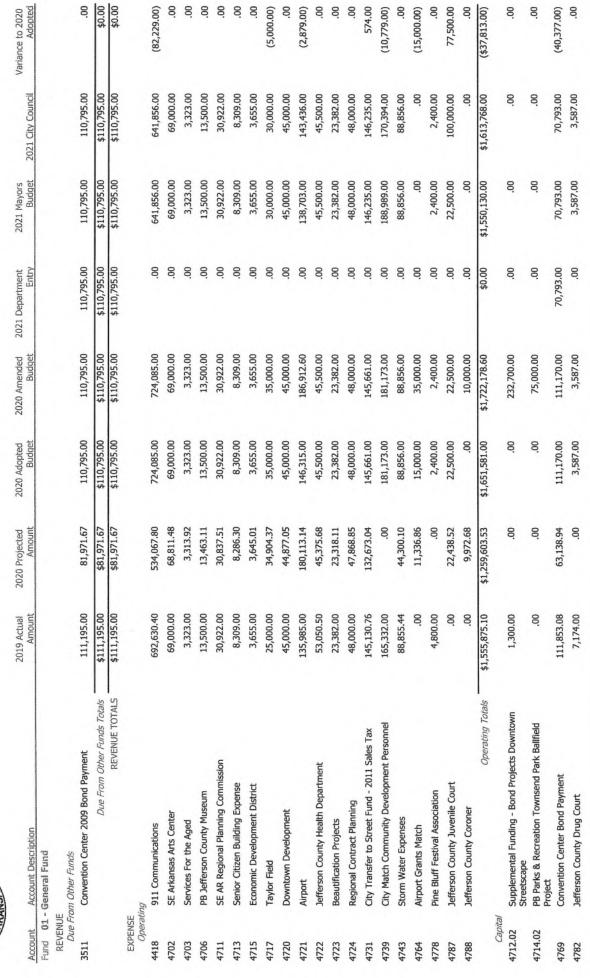

|                 |                |                   |                  |
|                        |                     | REVENUE GRAND TOTALS          | \$2,768,154.78 | \$2,434,012.73 | \$2,919,982.00 | \$2,919,982.00 | \$2,963,782.00  | \$2,963,782.00 | \$2,963,782.00    | \$43,800.00      |
|                        |                     | EXPENSE GRAND TOTALS          | \$2,669,696.13 | \$2,648,197.07 | \$2,833,081.00 | \$2,833,081.00 | \$2,875,577.00  | \$2,875,577.00 | \$2,875,577.00    | \$42,496.00      |
|                        |                     | Net Grand Totals              | \$98.458.65    | (4214 184 34)  | ¢86 901 00     | ¢86 901 00     | 488 205 00      | 488 205 00     | 489 205 00        | 41 204 00        |

#### Transfers Budget

Budget Year 2021





#### Transfers Budget Budget Year 2021

| Automatic   Auto                                                                                                                                                                                                                                                                                                   |         | STANSH                                        |                       |                          |                        |                        |                          |                       |                   |                             |
|----------------------------------------------------------------------------------------------------------------------------------------------------------------------------------------