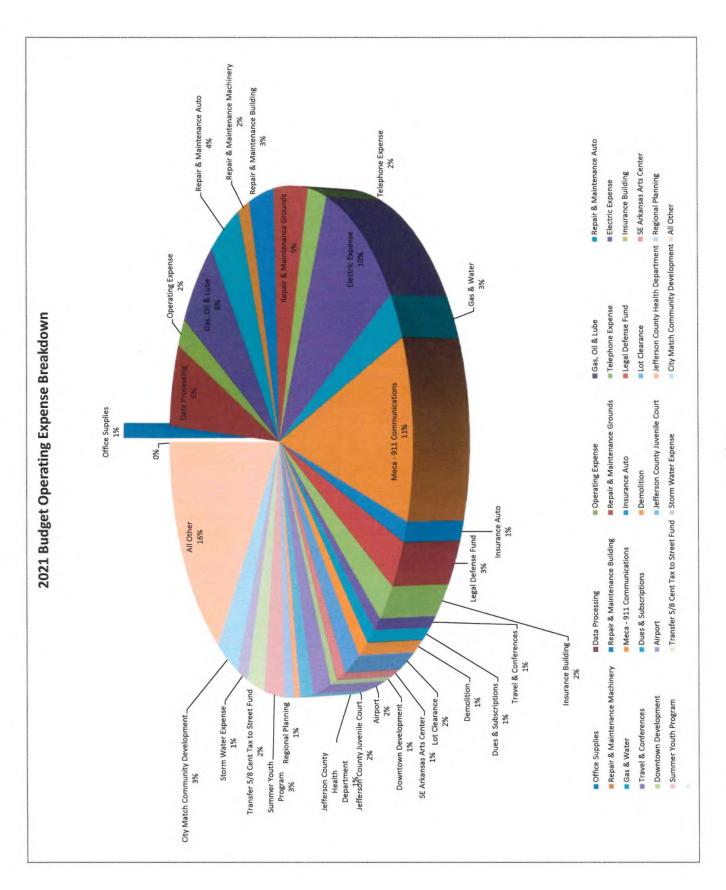

.194 \$ 12.59% \$7,223,489 \$6,308,784 \$7,126,001 \$6,239,193 2016 7,003,503 6,059,406 13,062,909 0,92% 5,975,157 2015 6,938,511 6,005,317 12,943,828 1.27% \$2,003,503 6,059,406 2014 6,947,176 \$ 5,834,208 \$ 12,781,384 \$ 0.45% 
 2006
 2009
 2010
 2011
 2012
 2013

 \$ 7,489,559
 \$ 7,145,001
 \$ 7,146,807
 \$ 6,915,378
 \$ 6,986,105

 \$ 6,289,435
 \$ 6,074,033
 \$ 6,441,335
 \$ 5,841,905
 \$ 5,778,284
 \$ 5,586,397

 \$ 13,758,994
 \$ 13,387,279
 \$ 13,586,336
 \$ 12,360,772
 \$ 12,893,662
 \$ 12,446,03
 \$6,005,317 \$5,834,208 \$5,858,397 \$6,915,378 \$5,778,284 City of Pine Bluff Sales Tax History \$7,108,867 \$5,841,905 \$7,313,246 Sales Tax Charted City Sales Tax County Sales Tax Total Sales Tax \$7,000,000 \$8,500,000 \$8,000,000 \$7,500,000 \$6,500,000 \$6,000,000 \$5,500,000









| Figure   Account Description   Account Des   | 1        | TANANA                                                |                       |                          |                        |                        |                          |                                         |                                         |                             |
|---------------------------------------------------------------------------------------------------------------------------------------------------------------------------------------------------------------------------------------------------------------------------------------------------------------------------------------------------------------------------------------------------------------------------------------------------