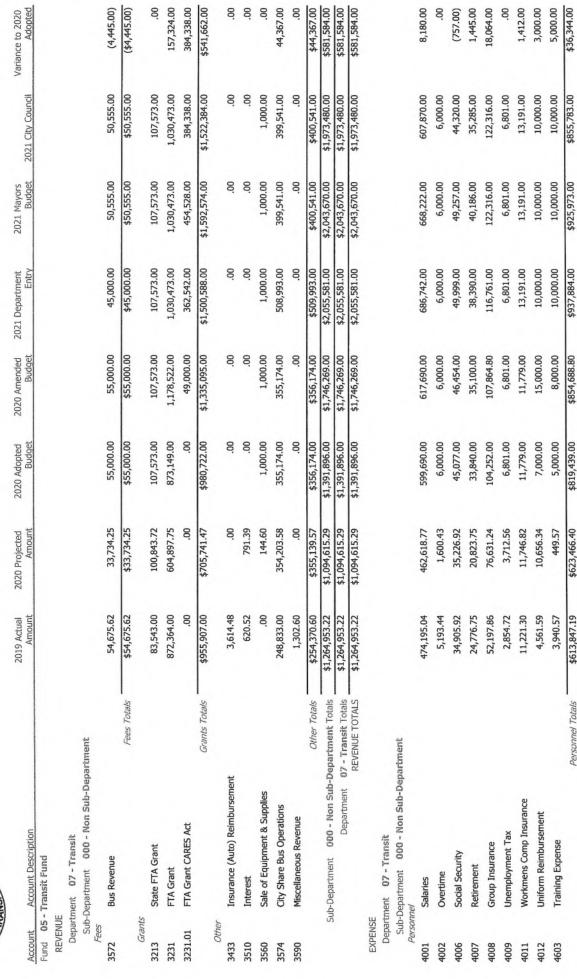

| Annual       | Salary     | 71,500   | 1,366,663 |
|                     | 2020               | Approved     | Salary     | 71,500   | 1,778,870 |
|                     | 2020               | Actual       | Rate       |          |           |
|                     |                    |              | Name       |          |           |
|                     |                    |              | Position   | ub-total | otal      |

 $\frac{Note}{36$  of 48 positions currently filled for a total annual amount of \$1,201,592

| 2020 Salary | 1,679,637     | 0         | 1,679,637 |
|-------------|---------------|-----------|-----------|
| Head-Count  | 46            | 0         | 46        |
|             | Non-Uniformed | Part-Time | Total     |

### Transit Department

Budget Year 2021





## Transit Department Budget Year 2021



| 1       |                                                |                       |                          |