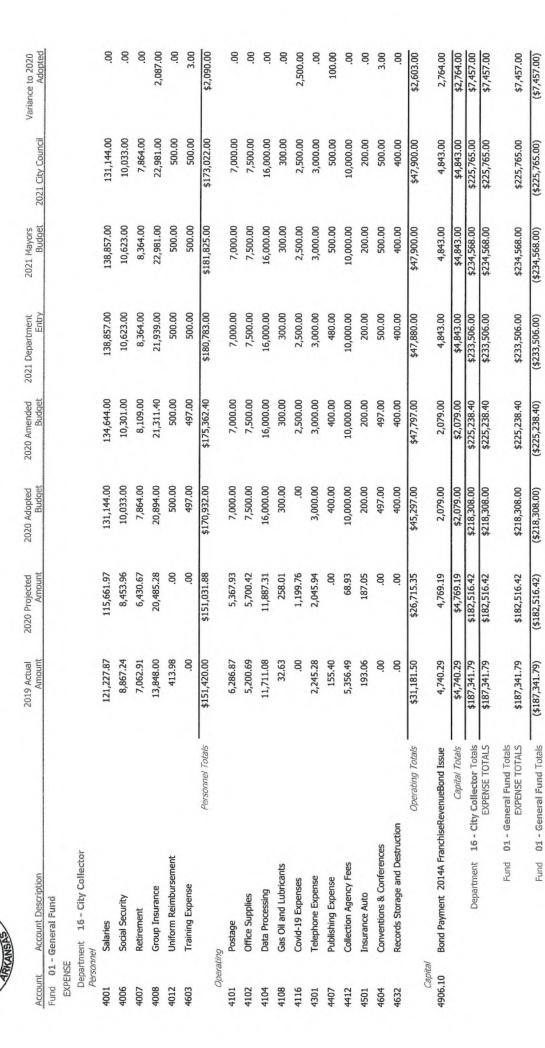

|                                          |                                                 |                 |               |              |

\$7,457.00

\$225,765.00

\$234,568.00

\$233,506.00

\$225,238.40

\$0.00 \$218,308.00

\$0.00

\$182,516.42

\$187,341.79

REVENUE GRAND TOTALS EXPENSE GRAND TOTALS

Net Grand Totals

\$0.00

# City Collector Department

Budget Year 2021

PROGRESS





### Page 2 of 2

# City Collector Department Budget Year 2021

(\$7,457.00)

(\$225,765.00) (\$234,568.00) (\$233,506.00) (\$218,308.00) (\$182,516.42) (\$187,341.79) Net Grand Totals



City of Pine Bluff City Collector Department 2021 Salary Budget

|                            |                |                    |                  |                   |                |                        |                |                      |                    |            | 104T TC | /641 10k life insurance |
|----------------------------|----------------|--------------------|------------------|-------------------|----------------|------------------------|----------------|----------------------|--------------------|------------|---------|-------------------------|
|