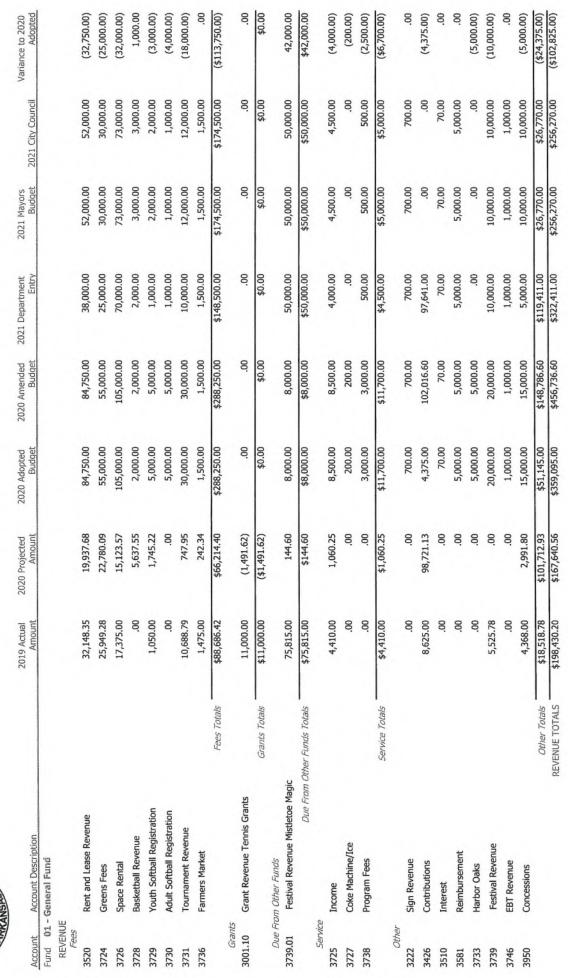

| (34,227)       |                      | 18,419             | 16,854     |           | 53,546                                             |     |
|                     |        |                    |                  |                   |                        |                |                      |                    |            |           |                                                    |     |

|               | Head- |             |
|---------------|-------|-------------|
| Elected       | Count | 2021 Salary |
| Non-Uniformed |       | '           |
| Uniformed     | 7     | 238,766     |
| Part-Time     | t     | 1           |
| Total         |       | 1           |
|               | 7     | 238,766     |

238,766

Salaries less OT

### Parks Summary

Budget Year 2021





Parks Summary
Budget Year 2021



| E S       | GARANSAS                                   |                       |                          |                        |                        |                          |                       |                   |                             |
|-----------|--------------------------------------------|-----------------------|--------------------------|------------------------|------------------------|--------------------------|-----------------------|-------------------|-----------------------------|
| Account   | Account Description                        | 2019 Actual<br>Amount | 2020 Projected<br>Amount | 2020 Adopted<br>Budget | 2020 Amended<br>Budget | 2021 Department<br>Entry | 2021 Mayors<br>Budget | 2021 City Council | Variance