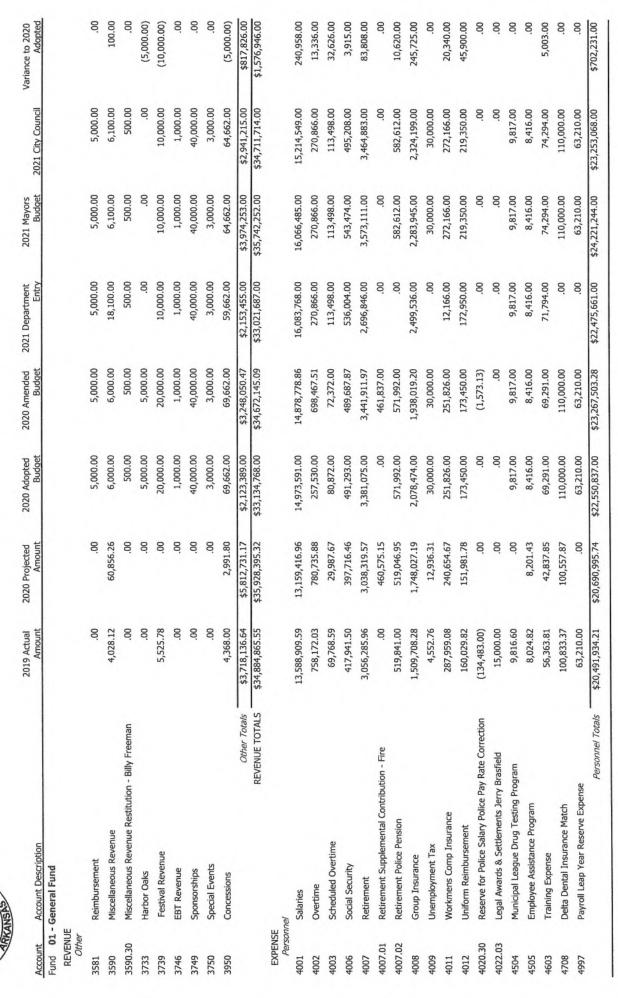

982.00   | 2,919,982.00   |
| 3403              | School Resource Officer Revenue                   | 118,751.00     | 44,212.48      | 118,200.00     | 118,200.00     |
| 3725              | Income                                            | 4,410.00       | 1,060.25       | 8,500.00       | 8,500.00       |
| 3727              | Coke Machine/Ice                                  | 00.            | 00.            | 200.00         | 200.00         |
| 3738              | Program Fees                                      | 00.            | 179.51         | 26,000.00      | 26,000.00      |
|                   | oleto Tocineo                                     | ¢2 801 315 78  | ¢2.474.788.58  | \$3,102,882.00 | \$3,102,882.00 |

## General Fund Account Summary

PROGRESS

Budget Year 2021





-16-

| December   Purish     | TOTAL OF THE PROPERTY OF THE P |                       |              |                        |                        |                          | *************************************** |                   | חכחר הל המהויהיו |
|-----------------------------------------------------------------------------------------------------------------------------------------------------------------------------------------------------------------------------------------------------------------------------------------------------------------------------------------------------------------------------------------------------------------------------------------------------------------------------------------------------------------------------------------------------