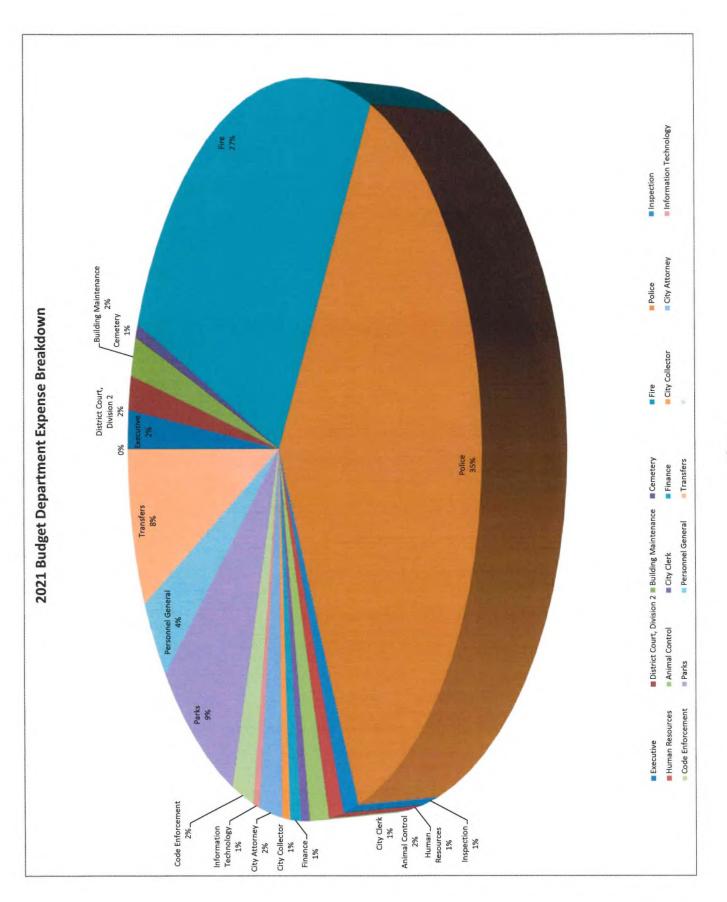

94 \$ 12.59% \$7,223,489 \$6,308,784 \$7,126,001 \$6,239,193 2016 7,003,503 6,059,406 13,062,909 0,92% 5,975,157 2015 6,938,511 6,005,317 12,943,828 1.27% \$2,003,503 6,059,406 2014 6,947,176 \$ 5,834,208 \$ 12,781,384 \$ 0.45% 
 2006
 2009
 2010
 2011
 2012
 2013

 \$ 7,489,559
 \$ 7,145,001
 \$ 7,146,807
 \$ 6,915,378
 \$ 6,986,105

 \$ 6,289,435
 \$ 6,074,033
 \$ 6,441,335
 \$ 5,841,905
 \$ 5,778,284
 \$ 5,586,397

 \$ 13,758,994
 \$ 13,387,279
 \$ 13,586,336
 \$ 12,360,772
 \$ 12,893,662
 \$ 12,446,03
 \$6,005,317 \$5,834,208 \$5,858,397 \$6,915,378 \$5,778,284 City of Pine Bluff Sales Tax History \$7,108,867 \$5,841,905 \$7,313,246 Sales Tax Charted City Sales Tax County Sales Tax Total Sales Tax \$7,000,000 \$8,500,000 \$8,000,000 \$7,500,000 \$6,500,000 \$6,000,000 \$5,500,000









| Figure   Account Description   Account Des   | 1        | TANANA                                                |                       |                          |                        |                        |                          |                                         |                                         |                             |
|-----------------------------------------------------------------------------------------------------------------------------------------------------------------------------------------------------------------------------------------------------------------------------------------------------------------------------------------------------------------------------------------------------------------------------------------------------