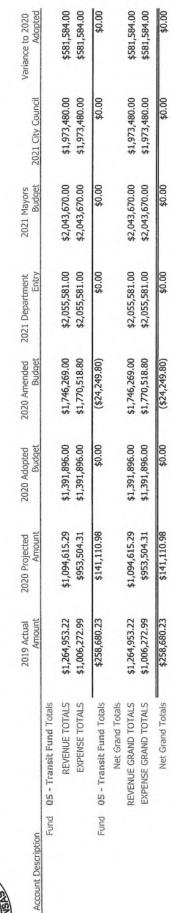

|                        |                          |                       |                                                                                                                |                             |

Page 2 of 3

### Transit Department

Budget Year 2021





Account

|                                |        |          |         |         |         |              |          |          |          | 7641                 | 7541 10k life included  |
|--------------------------------|--------|----------|---------|---------|---------|--------------|----------|----------|----------|----------------------|-------------------------|
|                                |        |          |         |         |         |              |          |          |          | 140/                 | TOR III E III NOT       |
|                                | 2020   | 2020     | 2020    | 2021    |         | 2021         |          |          |          | 2698                 | 7698 20k life insurance |
|                                | Actual | Approved | Annu