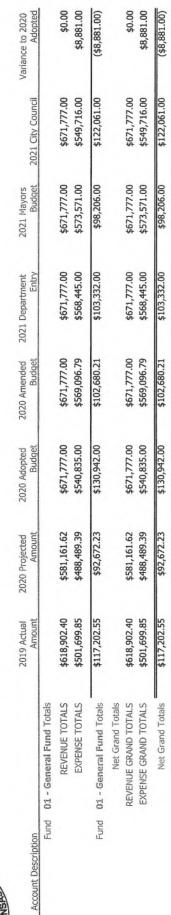

Expense Office Supplies Social Security Due From Other Funds Fund 01 - General Fund Gas Expense Retirement Postage Salaries Personnel Operating REVENUE EXPENSE Other Account 3550 3402 3411 4006 4008 4101 4102 4007 4011 4103 4001 1107 1116 1302 1303 1304 1301

Page 1 of 2

275.00

15,000.00 3,000.00 2,000.00 \$44,800.00

3,000.00

15,000.00 3,000.00 2,000.00 \$42,800.00

15,000.00

15,000.00 2,725.00 1,275.00

7,200.93

598.36

2,094.46

Conventions & Conferences

Act 1809 Expense

1411

Dues & Subscriptions

4610

1,175.00 \$25,100.88 \$501,699.85

1,174.78

2,725.00

1,275.00

2,000.00

\$44,800.00

\$568,445.00

\$569,096.79

\$540,835.00

\$24,731.13 \$488,489.39

EXPENSE TOTALS

Operating Totals

\$42,750.00

\$47,750.00

\$2,050.00 \$8,881.00

### District Court 2

Budget Year 2021





Account

District Court 2 Department 2021 Salary Budget City of Pine Bluff

|                                            | 2020<br>Actual | 2020<br>Approved | 2020<br>Annual | 2021<br>Request | 2021<br>City Council | Salary | Per Cent   | Social   |            | Retr  | 7641 1<br>7698 2<br><b>Group</b> | 7641 10k life insurance<br>7698 20k life insurance<br><b>up</b> |
|--------------------------------------------|----------------|------------------|----------------|-----------------|----------------------|--------|------------|----------|------------|-------|----------------------------------|-----------------------------------------------------------------|
| Position                                   | Rate           | Salary           | Salary         | Salary          | Budget