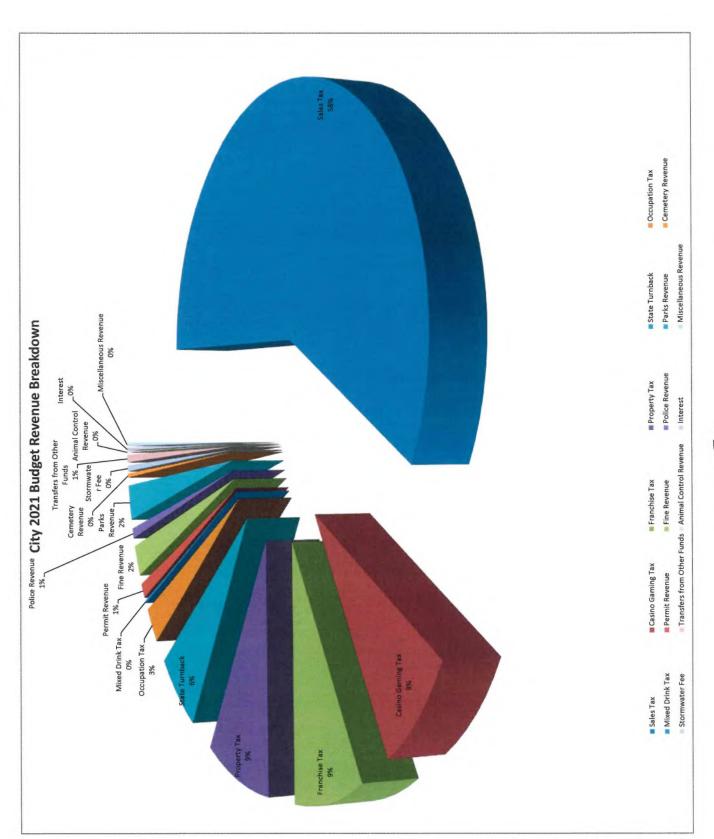

al All Funds                  | 13   | 410,446           | 174 | 5,919,163   | 231 | 10,941,214        | 61        | 672,102  | 479        | 17,942,925 | 475 | 17,712,938 | ю         | 229,987  |
| 2020 Approved                    | 13   | 410,445           | 172 | 5,820,668   | 231 | 10,737,029        | 09        | 744,797  | 476        | 17,712,938 |     |            |           |          |
| Increase / (Decrease)            | 0    | -                 | 2   | 98,495      | 0   | 204,185           | -         | (72,695) | 8          | 229,987    |     |            |           |          |
| Check                            |      |                   |     |             | ď.  | Personnel General | -         |          | 479        | 18,046,925 |     | (104.000)  |           |          |



Forecast Budget 2020 2021 7,780,688 7,350,416 6,754,758 6,394,188 14,535,446 \$ 13,744,604 7,41% -5,44% \$7,350,416 6,394,188 \$7,780,688 2017 2018 2019 2019 (5.906.458 \$ 7.126.001 \$ 7.223.489 (5.975.157 \$ 6.239.193 \$ 6.308.784 13.365.194 \$ 13.355.194 \$ 13.355.1949 \$ 13.355.194 \$ 12.59% \$7,223,489 \$6,308,784 \$7,126,001 \$6,239,193 2016 7,003,503 6,059,406 13,062,909 0,92% 5,975,157 2015 6,938,511 6,005,317 12,943,828 1.27% \$2,003,503 6,059,406 2014 6,947,176 \$ 5,834,208 \$ 12,781,384 \$ 0.45% 
 2006
 2009
 2010
 2011
 2012
 2013

 \$ 7,489,559
 \$ 7,145,001
 \$ 7,146,807
 \$ 6,915,378
 \$ 6,986,105

 \$ 6,289,435
 \$ 6,074,033
 \$ 6,441,335
 \$ 5,841,905
 \$ 5,778,284
 \$ 5,586,397

 \$ 13,758,994
 \$ 13,387,279
 \$ 13,586,336
 \$ 12,360,772
 \$ 12,893,662
 \$ 12,446,03
 \$6