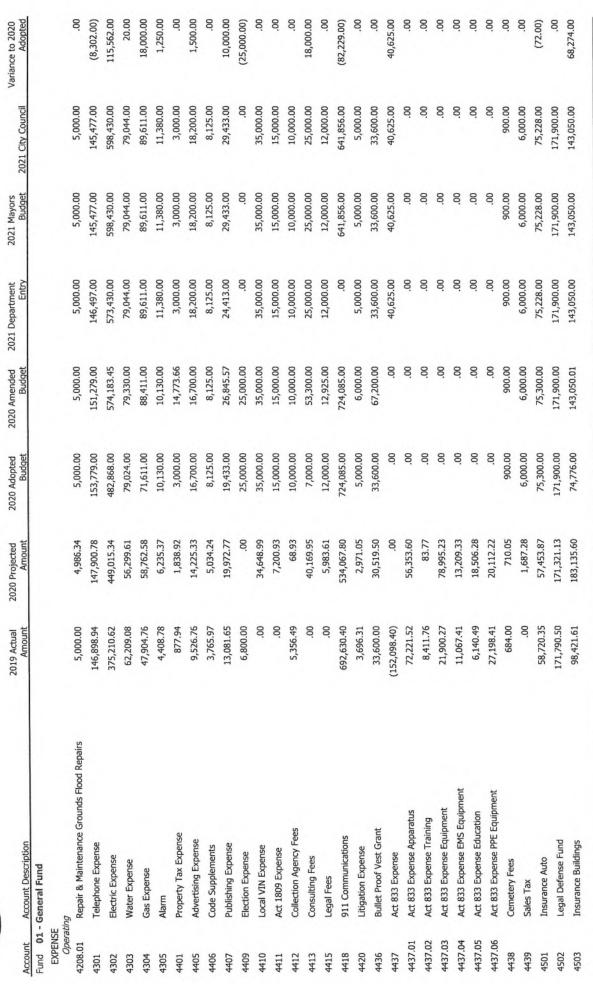

| 207,051.00            | 283,047.02   | 196,550.00             | 291,050.00             | 290,292.00               | 268,292.00                              | 268,292.00        | 71,742.00        |

## General Fund Account Summary

Budget Year 2021





|                      |                                           |                       |                          |                        |                        |                          |                       |                   | Variance to 2020 |
|----------------------|-------------------------------------------|-----------------------|--------------------------|------------------------|------------------------|--------------------------|-----------------------|-------------------|------------------|
| Account              | Account Description                       | 2019 Actual<br>Amount | 2020 Projected<br>Amount | 2020 Adopted<br>Budget | 2020 Amended<br>Budget | 2021 Department<br>Entry | 2021 Mayors<br>Budget | 2021 City Council | Adopted          |
| Fund 01-