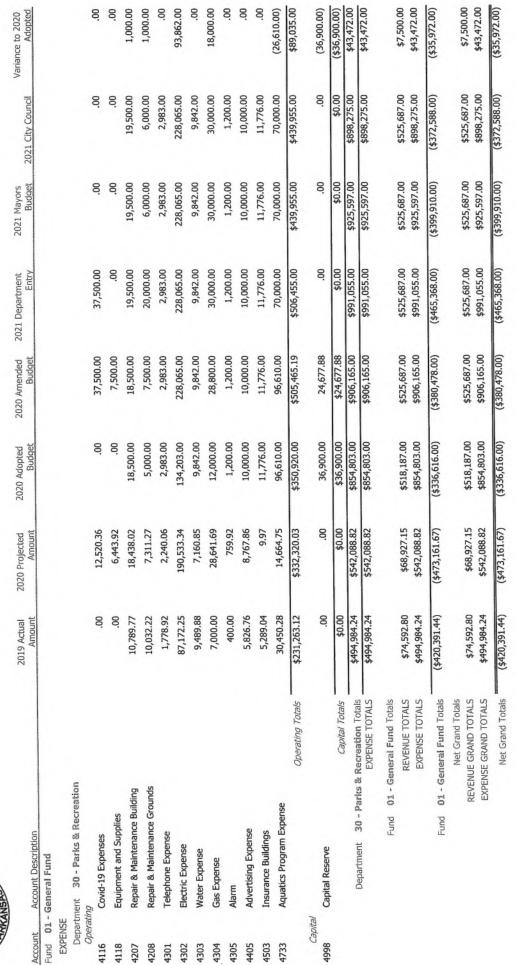

| 6,000.00               | 12,000,00              | 7,000,00                 | 12,000.00             | 22,000,00         | 20000000                    |
| 4112                                      | Fertilizer and Chemicals                     | 17,560.75             | 14,799.53                | 31,706.00              | 22,089,19              | 22,089.00                | 22,089.00             | 77,089.00         | (9,617.00)                  |
|                                           |                                              |                       |                          |                        |                        |                          |                       |                   |                             |

## Aquatics Department

Budget Year 2021





|                               | 2020   | 2020     | 2020   | 2021    |           | 2021         |          |          |           |            |      | 7698       |
|-------------------------------|--------|----------|--------|---------|-----------|--------------|----------|----------|-----------|------------|------|------------|
|                               | Actual | Approved | Annual | Request | Base Pay  | City Council | Base Pay | Per Cent | Social    |            | Retr | Group      |
| Position                      | Rate   | Salary   | Salary | Salary  | BW or Mo  | Budget       | B(W)     | Increase | Security  | Retirement | %    | Insurance  |
|                               |        |          |        | ,       |           | ,            |          |          | j.